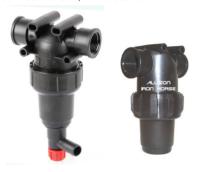

# Technical Article at envirospec.com/articlearchives.htm 'TWO-STEP'-'TWIN-CHEM' CLEANING INSTRUCTIONS

Pumps 7 GPM

#686E 55 Gal. Extreme Duty \$19.95 #686H 55 Gal. Heavy Duty

- · Allison 'Big Gulp' Filters won't starve and overwork your Pump.
- Extra large internal chamber
- Extra large ports for maximum flow
- Handles up to 22 GPM
- 50 mesh screen, 1" inlet/outlet