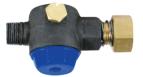

## **COMPACT FILTER**

Mounts directly to Pump Head 1/2" In/Out with by-pass port

**#1009** \$12.77

#1012 1/2" In/Out #1013 3/4" In/Out